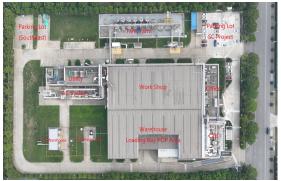

#### SITE SPECIFICATIONS

| Land Use Expiry Date                 | March 2056 (31.5 years remain) |  |
|--------------------------------------|--------------------------------|--|
| Land Size                            | 24,682.8 sqm (37 mu)           |  |
| Building Size: Total GFA (on Title)  | 8,671.23 sqm                   |  |
| Factory / Warehouse GFA              | 5,186.46 sqm                   |  |
| Office / Lab GFA                     | 3,349.55 sqm                   |  |
| Ancillary Buildings GFA              | 135.22 sqm                     |  |
| Ceiling Height                       | 10 m                           |  |
| Floor Loading (Workshop / Warehouse) | 2 tons / sqm                   |  |
| Power                                | 2,250 KVA                      |  |
| <b>Current Plot Ratio</b>            | 0.368                          |  |
| Site Coverage                        | 6,372.97 sqm (26%)             |  |
| Vacant Land                          | 14,061 sqm (21 mu)             |  |

#### PROPERTY PARTICULARS OVERVIEW

- Independent compound in the heart of SIP considered to be one of the best and most well-established industrial zones in China.
- Generic site and property layout:
  - Single-storey warehouse / workshop with loading docks
  - Open-plan office
- Ample vacant land for parking or further development especially if certain utilities are not needed, which can be easily removed.
- Seller is a large US NYSE listed multinational manufacturer.
- Property decorated and well maintained to US standards:
  - **Epoxy & PVC floors**
  - Air conditioning
  - Sprinkler systems
  - Air filtration systems
  - Several power transformers
  - Modern canteen and toilets
  - Training theatre
  - Fully furnished office