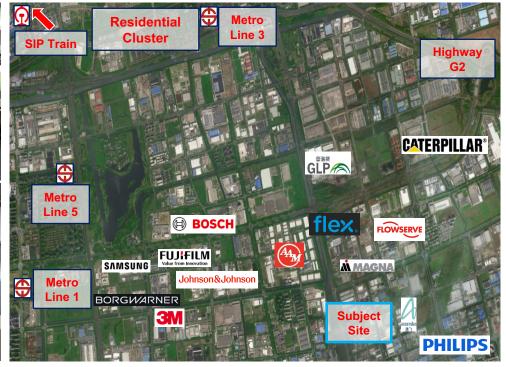

| Transport                     | Distance | Drive Time |
|-------------------------------|----------|------------|
|                               | (km)     | (mins)     |
| Highway Exit: G2              | 5        | 10         |
| Metro Stations: Lines 1, 3, 5 | 6-7      | 15         |
| SIP High Speed Train Station  | 15       | 20         |
| Wuxi Shuofang Airport         | 53       | 55         |
| Shanghai Downtown             | 64       | 60         |
| Shanghai Hongqiao Airport     | 66       | 60         |
| Shanghai Pudong Airport       | 117      | 105        |