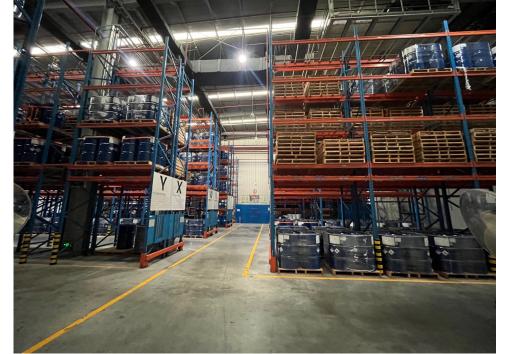

#### SITE SPECIFICATIONS

| Land Use Expiry Date                 | March 2056 (31.5 years remain) |  |
|--------------------------------------|--------------------------------|--|
| Land Size                            | 24,682.8 sqm (37 mu)           |  |
| Building Size: Total GFA (on Title)  | 8,671.23 sqm                   |  |
| Factory / Warehouse GFA              | 5,186.46 sqm                   |  |
| Office / Lab GFA                     | 3,349.55 sqm                   |  |
| Ancillary Buildings GFA              | 135.22 sqm                     |  |
| Ceiling Height                       | 10 m                           |  |
| Floor Loading (Workshop / Warehouse) | 2 tons / sqm                   |  |
| Power                                | 2,250 KVA                      |  |
| <b>Current Plot Ratio</b>            | 0.368                          |  |
| Site Coverage                        | 6,372.97 sqm (26%)             |  |
| Vacant Land                          | 14,061 sqm (21 mu)             |  |

#### PROPERTY PARTICULARS OVERVIEW

- Independent compound in the heart of SIP considered to be one of the best and most well-established industrial zones in China.
- Generic site and property layout:
  - Single-storey warehouse / workshop with loading docks
  - Open-plan office
- Ample vacant land for parking or further development especially if certain utilities are not needed, which can be easily removed.
- Seller is a large US NYSE listed multinational manufacturer.
- Property decorated and well maintained to US standards:
  - **Epoxy & PVC floors**
  - Air conditioning
  - Sprinkler systems
  - Air filtration systems
  - Several power transformers
  - Modern canteen and toilets
  - Training theatre
  - Fully furnished office