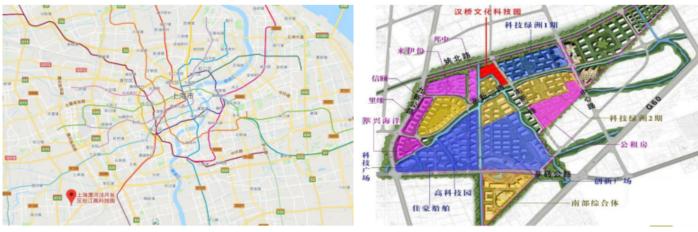

## 汉桥文化科技园C&D栋

- 项目位于漕河泾松江高科技园内(即临港松江科技城),属于G60上海松江科创走廊龙头板块。周边产业以高新科技、制造业为主,晨光文具、来伊份、佳豪船舶等名企汇集,发展势头强劲;
- 项目西侧靠近九新公路,东邻漕河泾科技绿洲,距离地铁1号线莘庄站及9号线九亭站约5公里,距离在建的22号线春申路站3.5公里,未来规划12号线延长线通至园区;
- C&D栋物业总建筑面积40,647.21平米,其中地上建筑面积33,463.41平米,地下车库面积7,183.80平米。物业品质优越,出租率保持在70%左右,平均租金2.2元/平方米/天,主力租户为知名上市公司晨光文具。