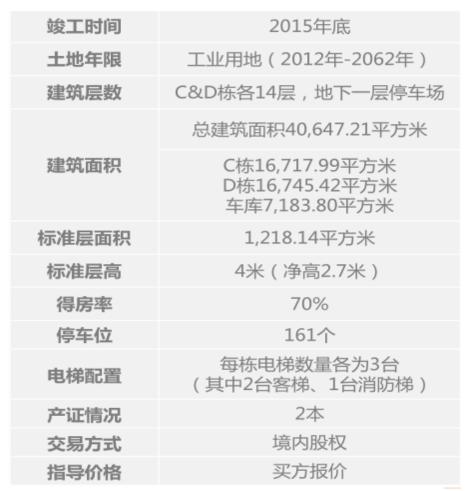

## 汉桥文化科技园C&D栋

- 项目位于漕河泾松江高科技园内(即临港松江科技城),属于G60上海松江科创走廊龙头板块。周边产业以高新科技、制造业为主,晨光文具、来伊份、佳豪船舶等名企汇集,发展势头强劲;
- 项目西侧靠近九新公路,东邻漕河泾科技绿洲,距离地铁1号线莘庄站及9号线九亭站约5公里,距离在建的22号线春申路站3.5公里,未来规划12号线延长线通至园区;
- C&D栋物业总建筑面积40,647.21平米,其中地上建筑面积33,463.41平米,地下车库面积7,183.80平米。物业品质优越,出租率保持在70%左右,平均租金2.2元/平方米/天,主力租户为知名上市公司晨光文具。